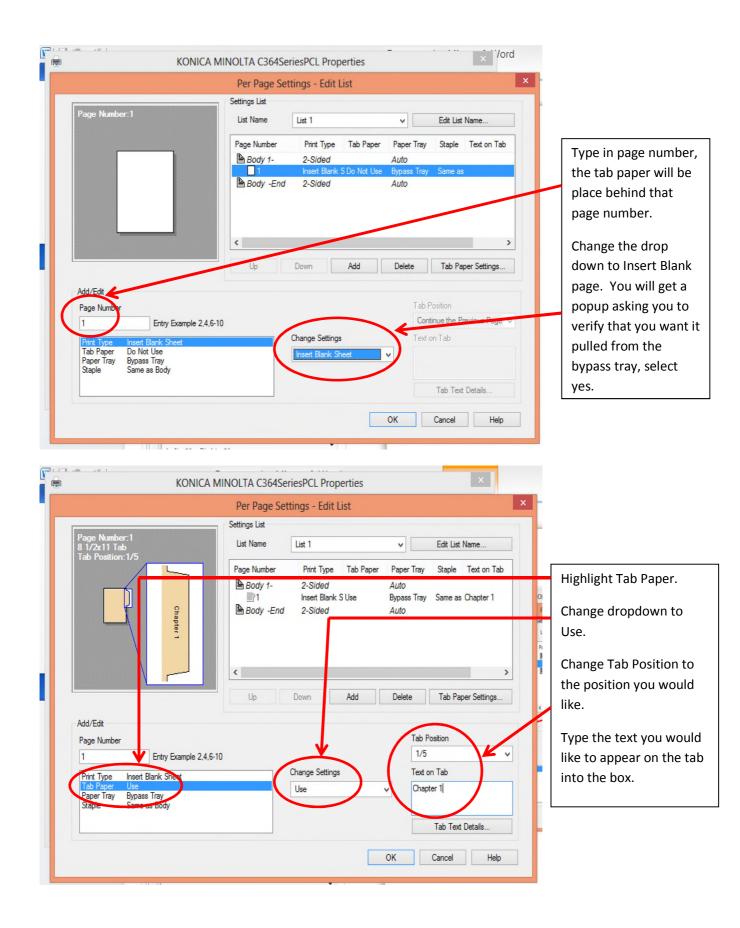

## **Konica Tab Inserts**

| · KONIC/                                       | MINOLTA C364SeriesPCL Properties                                  | ×                                    |
|------------------------------------------------|-------------------------------------------------------------------|--------------------------------------|
| 🙎 My Tab Basic Layout Finish Cover I           | Iode Stamp/Composition Quality Other                              | Check mark the Per                   |
| 8 1/2x11 (215.9x279.4 mm)                      | Favorte Setting Untitled v Add Edit                               | Page Setting, then select Edit List. |
| ▼<br>8 1/2x11 (215.9x279.4 mm)                 | Front Cover                                                       | ¥                                    |
|                                                | Bank Uit 1                                                        | ~                                    |
|                                                | Front Cover Tray                                                  | _ )                                  |
|                                                | Tray1                                                             |                                      |
|                                                | Back Cover Transparency Interesive                                |                                      |
|                                                | Bank V Bank                                                       | Ŷ                                    |
|                                                | Back Cover Tray Tray1 Tray1                                       | v                                    |
|                                                |                                                                   |                                      |
| - I I I I I I I I I I I I I I I I I I I        | Catton Copy                                                       |                                      |
|                                                | Carbon Copy Settings.                                             |                                      |
| Printer Vew Printer Information                | Defau                                                             |                                      |
|                                                |                                                                   |                                      |
|                                                | OK. Cancel                                                        | Help                                 |
|                                                |                                                                   |                                      |
| KONICA MI                                      | NOLIA C364SeriesPCL Properties                                    | ford                                 |
|                                                | Per Page Settings - Edit List<br>Settings List                    | ×                                    |
| Body Text                                      | List Name List 1 v Edit List Name                                 |                                      |
| 7                                              | Page Number Print Type Tab Paper Paper Tray Staple Text on T      | ïab                                  |
|                                                | Body 1-     2-Sided     Auto       Body -End     2-Sided     Auto |                                      |
|                                                |                                                                   |                                      |
|                                                |                                                                   |                                      |
|                                                |                                                                   | > Select Add                         |
|                                                | Up Dow Add Delte Tab Paper Settings                               | s                                    |
| Add/Edit<br>Page Number                        | Tab Position                                                      |                                      |
| Entry Example 2,4,6-10                         | 1/5<br>Change Settings Text on Tab                                | v                                    |
| Tab Paper Do Not Use                           | Print Insert                                                      |                                      |
| Paper Tray Same as Body                        |                                                                   |                                      |
| Paper Tray Same as Body<br>Staple Same as Body | Tab Text Details                                                  |                                      |
| Paper Tray Same as Body                        |                                                                   |                                      |

Continue to follow the above steps until you have inserted all of your tabs. Select OK once you are done. If you have tabs that are smaller and more than 5, you can change the settings under Tab Paper Settings.

When you put the tab paper in the bypass tray a popup will enable you to change the paper size to Index (you will see the picture change to a paper with a tab off the side). Keep in mind that when using the bypass tray, it pulls from the top and it needs to be face down. When I tried this from the office, it also needed to be upside down.