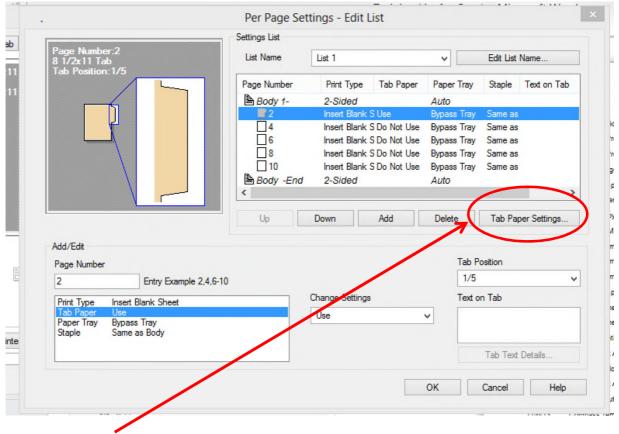

Continue to follow the above steps until you have inserted all of your tabs. Select OK once you are done. If you have tabs that are smaller and more than 5, you can change the settings under Tab Paper Settings.

If you are using Tab paper that has more than 5 tabs in a row follow the steps below.

Select Tab Settings.

| List Name List 1 | Paper<br>Size<br>8 1/2x11 Tab<br>V<br>Number of Tabs<br>5<br>V<br>Position Adjustment<br>Space Above<br>15<br>mm [050]<br>Space Below<br>15<br>mm [050]<br>Gap<br>5<br>mm [020]<br>Text Position<br>0<br>mm [-105] |
|------------------|--------------------------------------------------------------------------------------------------------------------------------------------------------------------------------------------------------------------|
| OK               | ncel Default Help                                                                                                                                                                                                  |